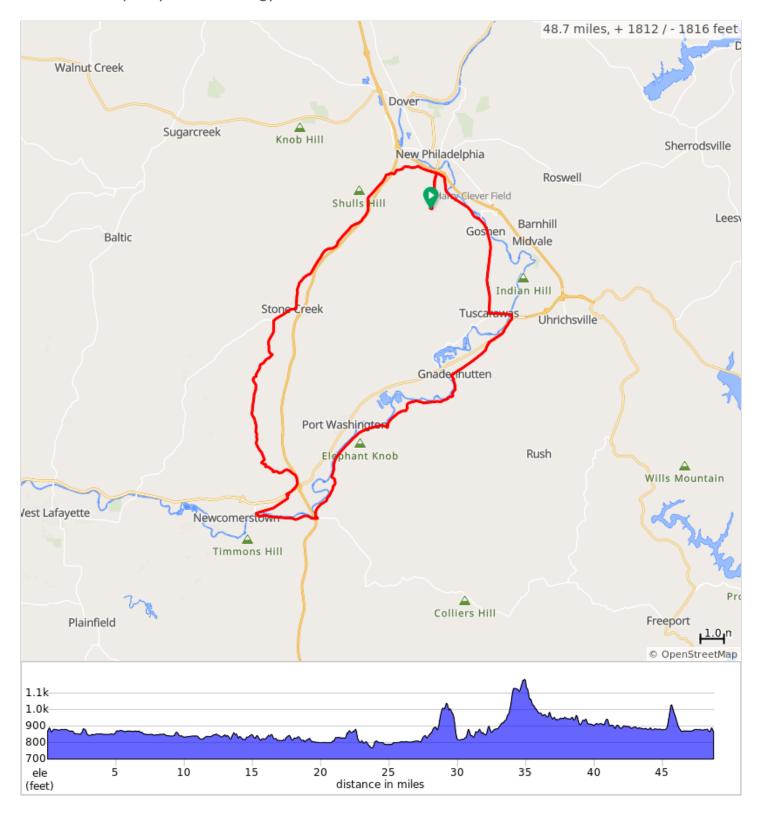

## 139 Buckhorn Adventure SCBC

Starts at Southside Community Park in New Philadelphia Originated by Peg Abrams ca 1998. Last update July 2021, July 2023 Mostly rolling terrain. Three long climbs with steep, winding descents and sharp turns. Rest stop in Newcomerstown at McDonalds.

Elevation Gain-1812ft Gain/mi-37ft

RWGPS Map:https://ridewithgps.com/routes/43577991

## 139 Buckhorn Adventure SCBC

| Dist | Туре | Note                                                 |
|------|------|------------------------------------------------------|
| 0.0  | •    | Start of route                                       |
| 0.1  |      | L onto Oldtown Valley Rd SE                          |
| 1.6  |      | R onto Commercial Ave.                               |
| 8.4  |      | L onto E Cherry St                                   |
| 9.0  |      | Continue onto Tuscarawas Rd<br>SE                    |
| 9.4  |      | Continue onto Hooker Dr.                             |
| 9.5  |      | R onto US-36                                         |
| 10.9 |      | L onto Wolfe's Crossing CR-39                        |
| 11.9 |      | Continue onto E Main St.                             |
| 13.0 |      | L onto South Cherry Street                           |
| 13.2 |      | R onto Gilmore Rd. CH-10                             |
| 14.1 |      | Continue straight onto River Rd<br>SE                |
| 17.3 |      | R onto River Hill Rd SE                              |
| 18.4 |      | Continue straight onto River Rd                      |
| 22.9 |      | R onto OH-258 W                                      |
| 25.6 |      | R onto East State Road, CR 15                        |
| 27.2 |      | R onto Adena Dr                                      |
| 27.2 |      | Rest Stop at McDonalds then L to return on Adena Dr. |
| 27.3 |      | R onto E State Rd                                    |
| 27.4 |      | R onto Beagle Club Road<br>Southwest                 |
| 29.2 |      | CAUTION! Winding downhill with sharp turns           |
| 30.1 |      | R onto Stonecreek Road<br>Southwest, CR 21           |
| 30.3 |      | L onto Buckhorn Road<br>Southwest, CR 20             |
| 34.6 |      | CAUTION! Winding Downhill with sharp curves!         |
| 35.2 |      | L onto Buckhorn Road<br>Southwest, CR 20             |
| 36.7 |      | R onto SR 751                                        |
| 37.8 |      | L onto N Bridge St SW                                |
| 38.2 |      | Continue onto Stone Creek Rd<br>SW                   |
| 44.9 |      | R onto Truss Road Southwest                          |

| Dist | Туре | Note                                  |
|------|------|---------------------------------------|
| 45.1 |      | R onto Steele Hill Road<br>Northwest  |
| 46.4 |      | R onto Commercial Avenue<br>Southwest |
| 47.2 |      | R onto South Broadway Street          |
| 48.1 |      | Continue on Oldtown Valley Rd         |
| 48.7 |      | R into Southside Community Park       |
| 48.7 |      | End of route                          |